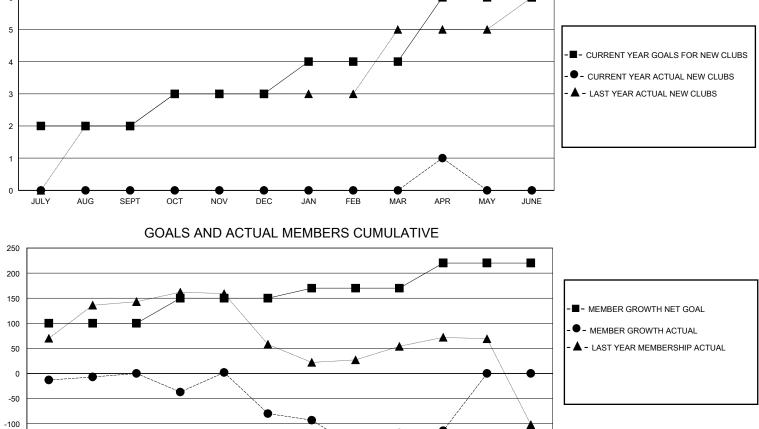

## MONTHLY MEMBERSHIP PROGRESS REPORT

District 320 E

Results as of: 5/31/2020

| GMT:          |               | LOC         | ATION INDIA   |                       |                           |                         | GMT CA                                             |  |  |
|---------------|---------------|-------------|---------------|-----------------------|---------------------------|-------------------------|----------------------------------------------------|--|--|
| Clubs         |               |             |               | Members               |                           |                         |                                                    |  |  |
|               | RESULTS FOR   | R 2019-2020 |               | RESULTS FOR 2019-2020 |                           |                         |                                                    |  |  |
| QUARTER       | NEW CLUB GOAL | NEW CLUBS   | DROPPED CLUBS | QUARTER               | MEMBER GROWTH NET<br>GOAL | MEMBER GROWTH<br>ACTUAL | DROPPED<br>MEMBERS ACTUAL<br>(including transfers) |  |  |
| JULY/AUG/SEPT | 2             | 0           | 0             | JULY/AUG/SE           | PT 100                    | 88                      | 84                                                 |  |  |
| OCT/NOV/DEC   | 1             | 0           | 1             | OCT/NOV/DE            | C 50                      | 53                      | 129                                                |  |  |
| JAN/FEB/MAR   | 1             | 0           | 2             | JAN/FEB/MAF           | 20                        | 59                      | 89                                                 |  |  |
| APR/MAY/JUNE  | 2             | 1           | 0             | APR/MAY/JUN           | NE 50                     | 45                      | 24                                                 |  |  |
|               | GOALS         | AND ACTUA   | L NEW CLUBS C | UMULATIVE             |                           |                         |                                                    |  |  |
| 6             |               |             |               |                       |                           |                         |                                                    |  |  |

FEB

MAR

APR

MAY

JUNE

-150

JULY

AUG

SEPT

OCT

NOV

DEC

JAN

© Copyright 2020, Lions Clubs International, All Rights Reserved.